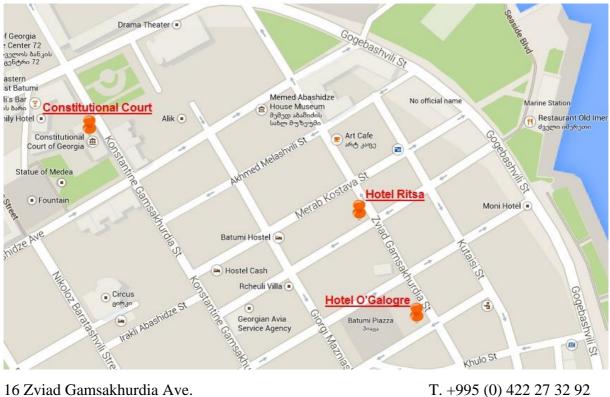

## **HOTEL RITSA**

16 Zviad Gamsakhurdia Ave.6010, Batumi, GeorgiaLink to Google Maps

## By train

The hotel is located in the center of Batumi near State Drama Theatre and main entrance of the city boulevards, 4.6 km away from the main station Batumi (Makhinjauri).

## By car from the main station Batumi (Makhinjauri)

- 1. Head southwest on E705.9 km
- 2. Slight left onto Chavchavadze St/E70 120 m
- 3. Turn right onto Zviad Gamsakhurdia St
- 4. The hotel is located on the left side. Outside the hotel you can park.

## With public transport

Several bus stations can be reached within walking distance. There is also possibility, at the entrance of the city boulevards to hire a taxi or a city bike.