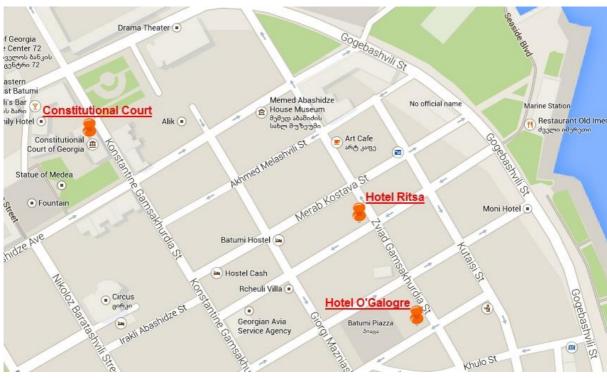

## **CONSTITUTIONAL COURT OF GEORGIA**

8-10, Konstantine Gamsakhurdia Ave. 6010 Batumi, Georgia

www.constcourt.ge

Link to Google Maps

## By train

The Constitutional Court of Georgia is located in the city center near the main entrance of the city boulevard, 7 km from the main station Batumi (Makhinjauri) away. There you have connection to national and international connections to Yerevan and Baku.

## By Car

Right next to the Constitutional Court there is parking located. Thus, you can take a shortcut from Gamsakhurdia street right to the building.

## With public transport

Several bus stations can be reached by foot. There is also possibility, at the entrance of the city boulevards to hire a taxi or a city bike.